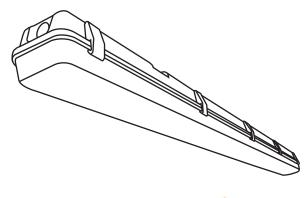

#### **LINE DRAWING**

Stainless Steel Clips

Specifications and dimension subject to change without notice

### **DIMENSION OF FITTING**

| Model   | L<br>mm | W<br>mm | H<br>mm | LF<br>mm | Weight<br>kg |  |
|---------|---------|---------|---------|----------|--------------|--|
| DU240T8 | 1270    | 140     | 100     | 905      | 2.20         |  |