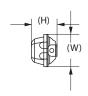

### **DIMENSION OF FITTING**

| Model   | L<br>mm | W<br>mm | H<br>mm | LF<br>mm | Weight<br>kg |  |
|---------|---------|---------|---------|----------|--------------|--|
| DU240T8 | 1270    | 140     | 100     | 905      | 2.20         |  |