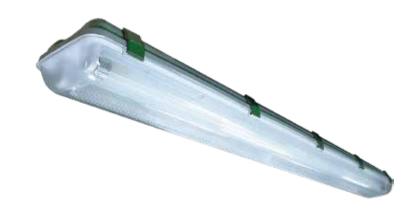

# Duro LED T8 2L

## **CONSTRUCTION AND OPTICS**

IP66. For use where moisture or dust is prevalent. Designed with shalow and compact housing for ease of installation. The polycarbonate body and clear polycarbonate diffuser for maximum durability. All fixing clips are stainless steel as standard.

#### **LINE DRAWING**

Stainless Steel Clips

Specifications and dimension subject to change without notice