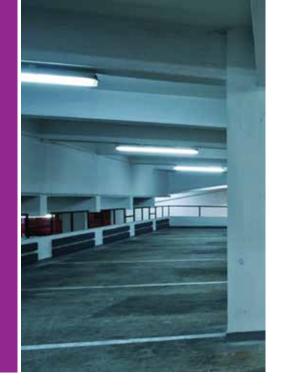

# **INTENDED USE**

Duro LED T8 2L weatherproof is a high quality luminaire with a high system efficacy that delivers significant energy savings of up to 50% as compared to conventional T8 battens. With a reliable and robust housing structure, this maximizes the endurance and contributes to its long lifetime. Suitable to use in Industry such as automotive assembly line, food and beverage general areas, corridors / walkways, indoor car parks.